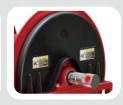

## one brand

**HC SERIES** HC 40-60-80

NEW

- 3/4"
- 1" Water Outlet
- Reel Fixing and **Braking System** Manuel Lever Set
- Company Specific Laser-Cut Logo
- Centrifugal Clutch System
- Top Tracking Option