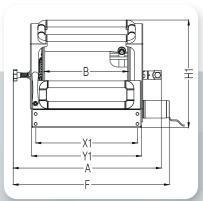

st-R











(f) celiksanaracustu (a) celiksan.co (in) celiksan

www.celiksan.com

Ekrem Demirtaş Caddesi No: 37 İtob Organize Sanayi Bölgesi , 35868 Menderes / İzmir / Turkey + 90 232 254 57 27 info@celiksan.com

**SINCE 1976** 

## **HC & HCE SERIES**

HC 40-60-80 HCE 40-60-80







## **HC & HCE SERIES**

## one brand

**HC SERIES** HC 40-60-80









NEW

















- 3/4"
- 1" Water Outlet
- Reel Fixing and **Braking System** Manuel Lever Set
- Company Specific Laser-Cut Logo
- Centrifugal Clutch System
- Top Tracking Option

System

NEW

- Mechanical Brake
  Corrosion Resistant **Water Inlet Joint** 3/4" - 1" -11/4" - 11/2"
  - **Working Pressure**
- Sprocket Protection
- 12V/24V DC **Electric Motor**
- Hydraulic Motor













**Electrical** 

**Technical Details** 



www.celiksan.com

www.celiksan.com