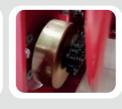

System

NEW

- Mechanical Brake
  Corrosion Resistant **Water Inlet Joint** 3/4" - 1" -11/4" - 11/2"
  - **Working Pressure**
- Sprocket Protection
- 12V/24V DC **Electric Motor**
- Hydraulic Motor

**Electrical** 