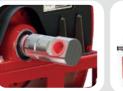

## one brand

**HC SERIES** HC 40-60-80

NEW

- 3/4"
- 1" Water Outlet
- Reel Fixing and **Braking System** Manuel Lever Set
- Company Specific Laser-Cut Logo
- Centrifugal Clutch System
- Top Tracking Option

System

NEW

- Mechanical Brake
  Corrosion Resistant **Water Inlet Joint** 3/4" - 1" -11/4" - 11/2"
  - **Working Pressure**
- Sprocket Protection
- 12V/24V DC **Electric Motor**
- Hydraulic Motor

**Electrical** 