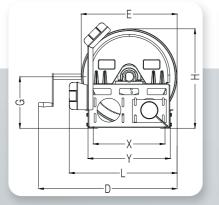

8, Iso 9001, Iso 14001, Iso 18001, CE ve Gost-R











(f) celiksanaracustu (a) celiksan.co (in) celiksan

www.celiksan.com

Ekrem Demirtaş Caddesi No: 37 İtob Organize Sanayi Bölgesi , 35868 Menderes / İzmir / Turkey + 90 232 254 57 27 info@celiksan.com

**SINCE 1976** 

## **HC & HCE SERIES**

HC 40-60-80 HCE 40-60-80







## **HC & HCE SERIES**

## one brand

**HC SERIES** HC 40-60-80









NEW

















- 3/4"
- 1" Water Outlet
- Reel Fixing and **Braking System** Manuel Lever Set
- Company Specific Laser-Cut Logo
- Centrifugal Clutch System
- Top Tracking Option

System

NEW

- Mechanical Brake
  Corrosion Resistant **Water Inlet Joint** 3/4" - 1" -11/4" - 11/2"
  - **Working Pressure**
- Sprocket Protection
- 12V/24V DC **Electric Motor**
- Hydraulic Motor













**Electrical** 

**Technical Details** 



www.celiksan.com

www.celiksan.com