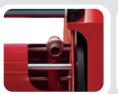

## one brand

**HC SERIES** HC 40-60-80

NEW

- 3/4"
- 1" Water Outlet
- Reel Fixing and **Braking System** Manuel Lever Set
- Company Specific Laser-Cut Logo
- Centrifugal Clutch System
- Top Tracking Option

System

NEW

- Mechanical Brake
  Corrosion Resistant **Water Inlet Joint** 3/4" - 1" -11/4" - 11/2"
  - **Working Pressure**
- Sprocket Protection
- 12V/24V DC **Electric Motor**
- Hydraulic Motor

**Electrical** 