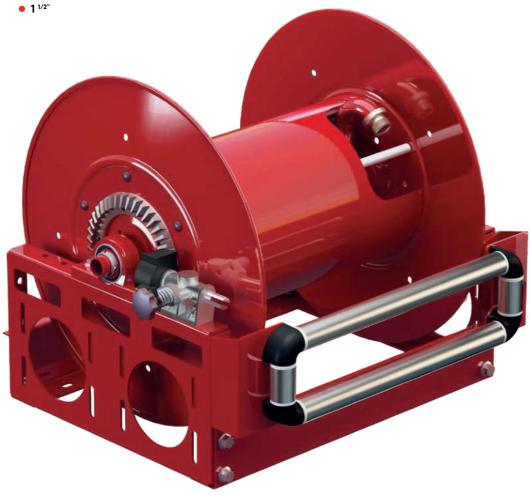

## **HC & HCE SERIES**

HC 40-60-80 HCE 40-60-80

## one brand

**HC SERIES** HC 40-60-80

NEW

- 3/4"
- 1" Water Outlet
- Reel Fixing and **Braking System** Manuel Lever Set
- Company Specific Laser-Cut Logo
- Centrifugal Clutch System
- Top Tracking Option

System

NEW

- Mechanical Brake
  Corrosion Resistant **Water Inlet Joint** 3/4" - 1" -11/4" - 11/2"
  - **Working Pressure**
- Sprocket Protection
- 12V/24V DC **Electric Motor**
- Hydraulic Motor

**Electrical** 