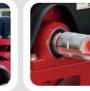

## one brand

**HC SERIES** HC 40-60-80

NEW

- 3/4"
- 1" Water Outlet
- Reel Fixing and **Braking System** Manuel Lever Set
- Company Specific Laser-Cut Logo
- Centrifugal Clutch System
- Top Tracking Option