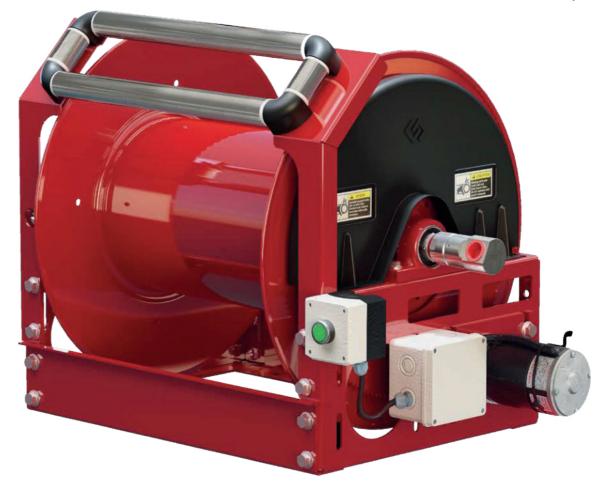

System

NEW

- Mechanical Brake
  Corrosion Resistant **Water Inlet Joint** 3/4" - 1" -11/4" - 11/2"
  - **Working Pressure**
- Sprocket Protection
- 12V/24V DC **Electric Motor**
- Hydraulic Motor

**Electrical** 