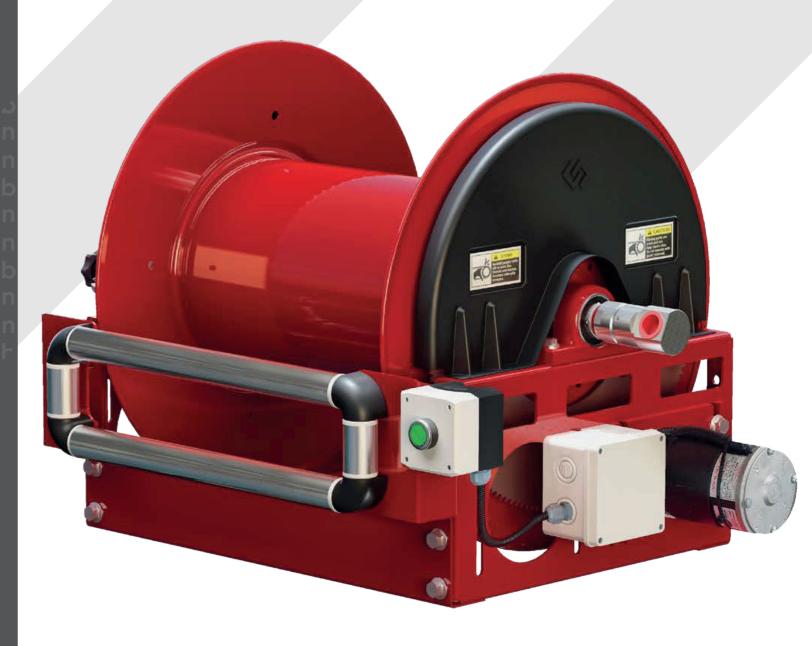

System

NEW

- Mechanical Brake
  Corrosion Resistant **Water Inlet Joint** 3/4" - 1" -11/4" - 11/2"
  - **Working Pressure**
- Sprocket Protection
- 12V/24V DC **Electric Motor**
- Hydraulic Motor

**Electrical** 