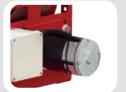

System

NEW

- Mechanical Brake
  Corrosion Resistant **Water Inlet Joint** 3/4" - 1" -11/4" - 11/2"
  - **Working Pressure**
- Sprocket Protection
- 12V/24V DC **Electric Motor**
- Hydraulic Motor

**Electrical** 